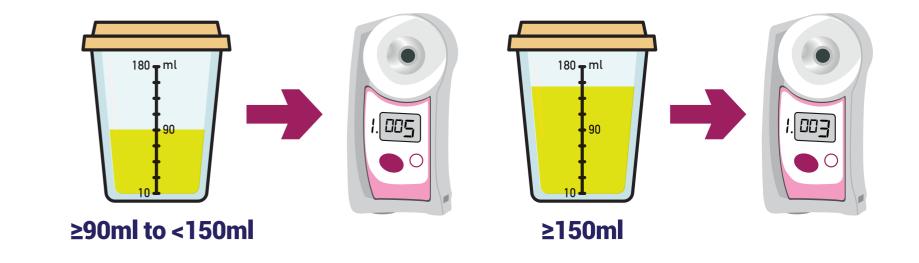

## **04** Bring Photo ID

**05** Provide blood and / or urine sample(s)

B

bloo

blood

**06** Retain control of the urine sample until it is sealed

3. The minimum specific gravity requirement measured by a refractometer