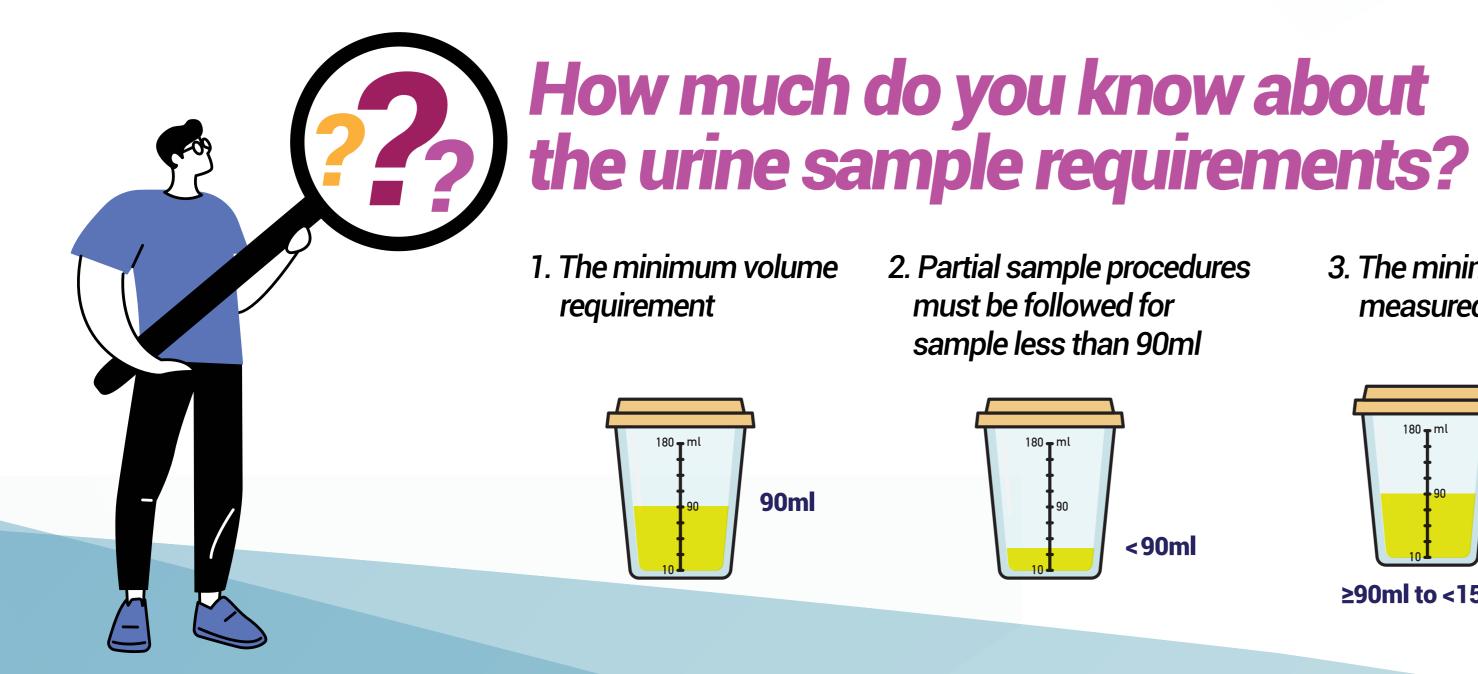

## **04** Bring Photo ID

**05** Provide blood and / or urine sample(s)

B

bloo

blood

**06** Retain control of the urine sample until it is sealed

3. The minimum specific gravity requirement measured by a refractometer